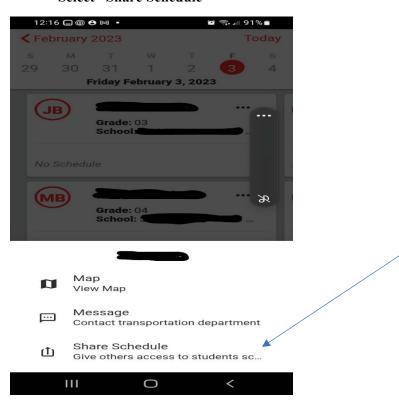

Select "Share Schedule"

• Complete the fill in sections and then select Share

This may need to be completed for each of your students