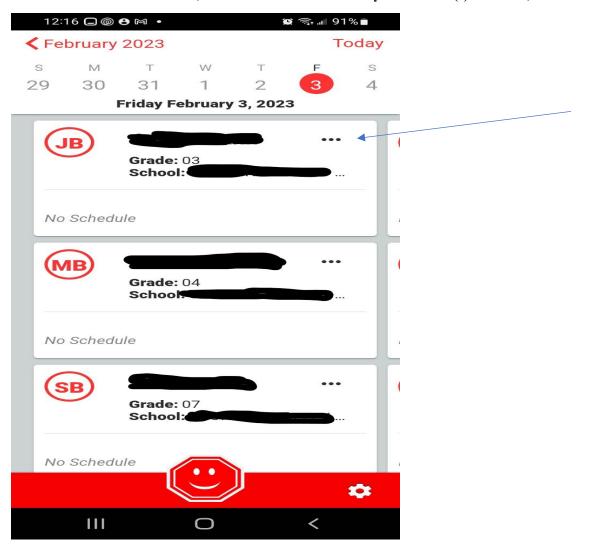

## **Share Access Guide**

- Accessing Stopfinder is dependent on the accuracy of the Contact Information in the PowerSchool Parent Portal for each of your student(s).
- If you need to make any contact information updates in the PowerSchool Parent Portal, you can access this through the following link; <a href="https://powerschool.hempfieldsd.org/public/">https://powerschool.hempfieldsd.org/public/</a>
- The top listed "lives with" contact in PowerSchool with a home phone number and email is considered the Primary Contact.
- The Hempfield Transportation Office sends an access link to the Primary Contact.
- Once the Primary Contact activates their account through this link, downloads the app, and gains access to their student's information, the Primary Contact is the controller for managing Sub-Subscriptions.
- From the main screen, select the three dots beside your student(s) schedule;