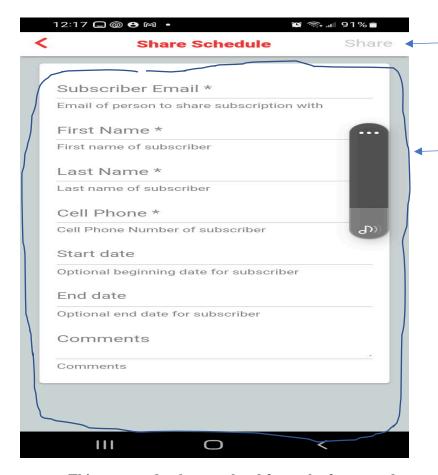

Select "Share Schedule"

• Complete the fill in sections and then select Share

This may need to be completed for each of your students